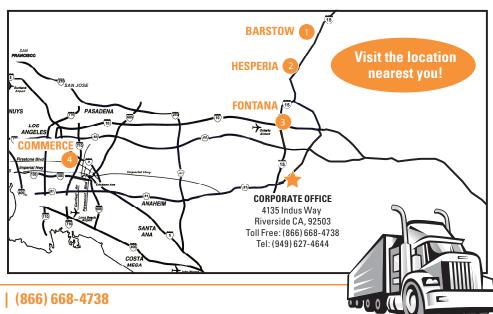

## **Service Locations**

BARSTOW @ Little Sister's 2960 Lenwood Road Barstow, CA 92311 949.482.5183 MESPERIA

© Little Sister's
8899 Three Flags Ave.
Hesperia, CA 92345
949.412.5059

FONTANA
Little Sister's
14264 Valley Blvd.
Fontana, CA 92335
949.482.5240

4 COMMERCE 4164 E. Washington Blvd. Los Angeles, CA 90023 949.482.5192